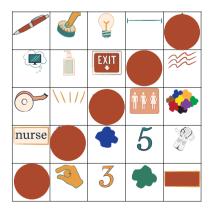

| B                                    |                                        | Ν                                           | G                                  |                |
|--------------------------------------|----------------------------------------|---------------------------------------------|------------------------------------|----------------|
| an Exit sign                         | a staff member<br>whose favorite color | tape                                        | a bright light                     | Jthe number 3  |
|                                      | is blue                                | nurse                                       |                                    |                |
| something that is<br>long and skinny | something shiny                        | Nurses' Station                             | a rectangle                        | a pen          |
| $\approx$                            |                                        | FREE<br>SPACE                               |                                    | V              |
| something smooth                     | something smaller<br>than you          | $\sim$                                      | staff wearing a<br>white coat      | stethoscope    |
|                                      |                                        |                                             | .°                                 | 5              |
| something green                      | something that is your favorite color  | a triangle                                  | Staff member who<br>likes to dance | the number 5   |
| R                                    |                                        | °                                           |                                    |                |
| something you can<br>sit on          | a button                               | staff who likes your<br>favorite movie/show | a restroom                         | hand sanitizer |