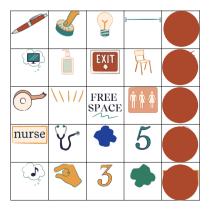

## something that is a bright light a button a pen a triangle long and skinny ွဲဝဲ staff who likes your something you can something smooth hand sanitizer an Exit sign favorite movie/show <u>sit on</u> FREE SPACE something that is something shiny tape a restroom your favorite color nurse a staff member staff wearing a whose favorite color Nurses' Station the number 5 stethoscope white coat is blue 00 something smaller Staff member who the number 3 something green a rectangle likes to dance than you