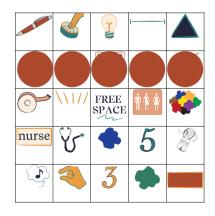

| B                             | I                                                 | N                                    | G                                         |                                             |
|-------------------------------|---------------------------------------------------|--------------------------------------|-------------------------------------------|---------------------------------------------|
| nurse                         |                                                   |                                      |                                           |                                             |
| Nurses' Station               | a staff member<br>whose favorite color<br>is blue | something that is<br>long and skinny | something that is your favorite color     | a rectangle                                 |
| V                             |                                                   |                                      | Le la | .°                                          |
| stethoscope                   | hand sanitizer                                    | something green                      | staff wearing a<br>white coat             | staff who likes your<br>favorite movie/show |
| \\\//                         | R                                                 | FREE<br>SPACE                        |                                           | $\approx$                                   |
| something shiny               | something you can<br>sit on                       | n                                    | a pen                                     | something smooth                            |
|                               |                                                   | 3                                    | 0                                         | Staff member who                            |
| a triangle                    | a restroom                                        | the number 3                         | tape                                      | likes to dance                              |
|                               |                                                   |                                      | 5                                         | EXIT<br>•                                   |
| something smaller<br>than you | a button                                          | a bright light                       | the number 5                              | an Exit sign                                |